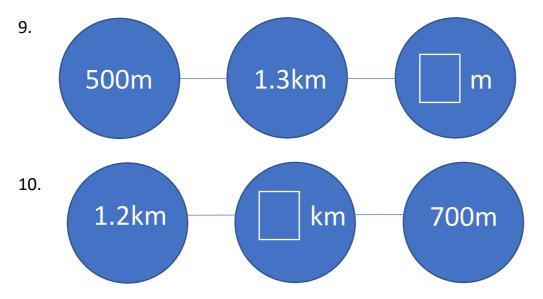

### **SOLVE IT**

Complete each line below so that the three circles in each question total 3km.

11. Now make your own circle puzzle for me or a partner to solve.