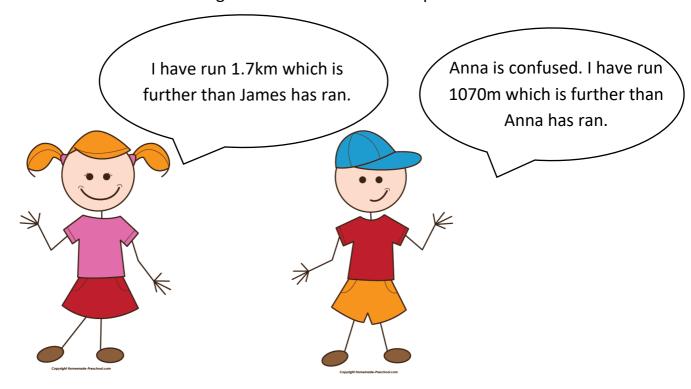

#### **STRETCH IT**

8. Anna and James are training for a school athletics competition.

Who is correct? Explain how you know.