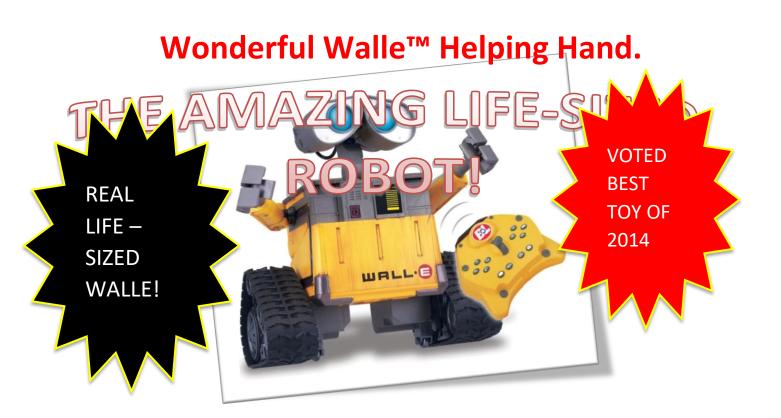

# Are you looking for a new fantastic remote controlled helper around the house?

Well look no further, help is here with the incredible, **Wonderful Walle™ Remote** Controlled Helping Hand here just for YOU!

The Walle<sup>™</sup> Helping Hand <sup>™</sup> is like no other robot that has ever been made before!

It has an all-new exclusive and electrifying design! This toy for YOU; it will be a superb, special and sensational addition to YOUR toy collection and it will help you with your chores!

The Walle<sup>™</sup> Helping Hand <sup>™</sup> has many breakthrough and exclusive features including:

- It's mind-bogglingly big wheels (Walle will be able to go everywhere YOU go).
- Remarkably responsive, proximity sensors, (so your Walle will not be bumping into any walls!).
- An everlasting body kit made out of robust rubber, (so your Walle can survive any collision that may occur).
- Remarkable voice recognition technology, (which allows you to control your Walle by telling it what you want it to do it responds to 25 programmable commands).
- Incredibly interesting and entertaining, (your Walle will keep you entertained for hours and hours and will make you popular with your friends!).

Let the Marvellous, Walle<sup>™</sup> Helping Hand join your toy box today and you'll have the privilege of owning the most amazingly mind-blowing Robots- EVER!