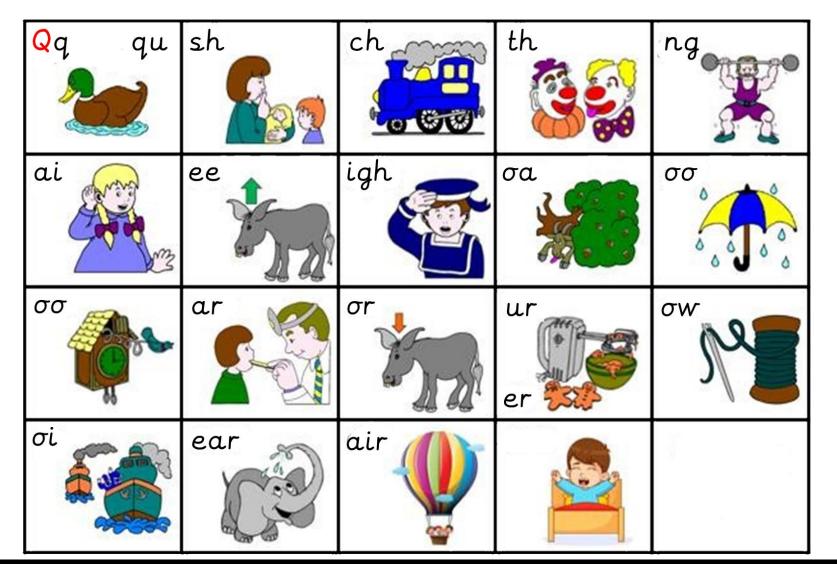

## Brookside Primary School – Reception

## Phase 3

| Yellow<br>Tricky<br>Words | Blue<br>Tricky<br>Words |  |
|---------------------------|-------------------------|--|
| we                        | sσ                      |  |
| me                        | dσ                      |  |
| be                        | some                    |  |
| you                       | come                    |  |
| are                       | have                    |  |
| was                       | were                    |  |
| all                       | there                   |  |
| they                      | what                    |  |
| said                      | when                    |  |
| like                      | little                  |  |