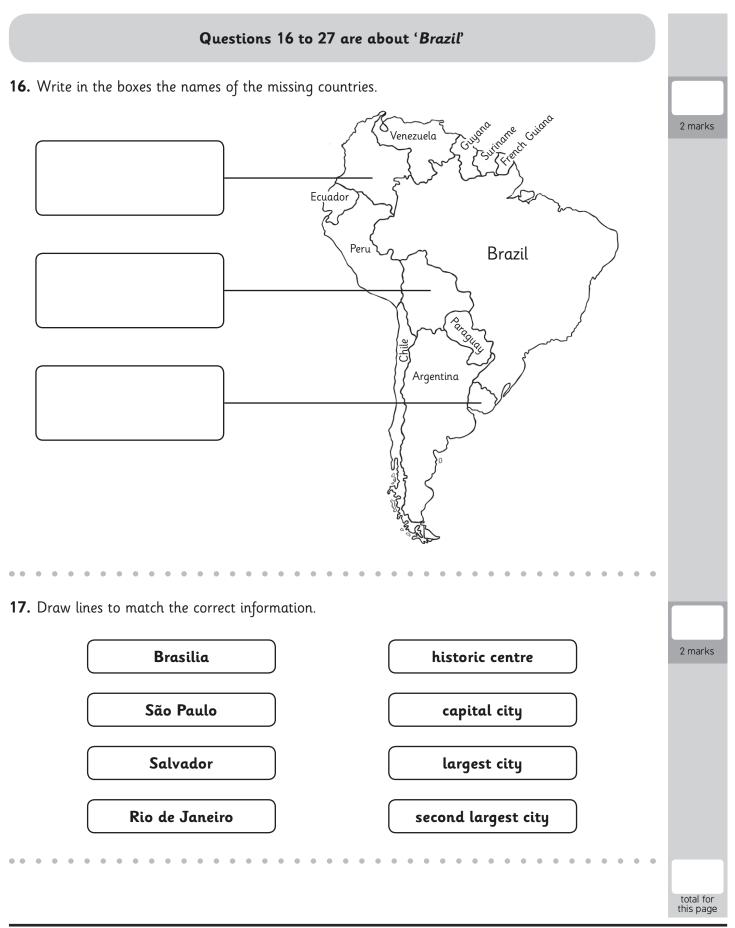

17 total marks

| 18. | . Brazil is a popular destination for many tourists. Use evidence from the text to explain why yo think this is.                                                     |                        |  |  |  |  |
|-----|----------------------------------------------------------------------------------------------------------------------------------------------------------------------|------------------------|--|--|--|--|
|     |                                                                                                                                                                      |                        |  |  |  |  |
| ••  |                                                                                                                                                                      |                        |  |  |  |  |
| 19. | The Amazon is the world's largest tropical rainforest. Covering over 5.5 million square kilometres, it is so big that the UK and Ireland would fit into it 17 times! |                        |  |  |  |  |
|     | How does this comparison help the reader understand the size of the Amazon?                                                                                          | 1 mark                 |  |  |  |  |
| ••  |                                                                                                                                                                      |                        |  |  |  |  |
| 20. | 'This area of immense natural beauty'<br>In this sentence, the word <b>immense</b> is closest in meaning to                                                          |                        |  |  |  |  |
|     | Tick <b>one</b>                                                                                                                                                      | 1 mark                 |  |  |  |  |
|     | colourful varied                                                                                                                                                     |                        |  |  |  |  |
|     | great                                                                                                                                                                |                        |  |  |  |  |
| ••  |                                                                                                                                                                      |                        |  |  |  |  |
| 21. | The Amazon rainforest is sometimes referred to as 'the lungs of the Earth.'                                                                                          |                        |  |  |  |  |
|     | What does this tell you about the rainforest?                                                                                                                        | 1 mark                 |  |  |  |  |
|     |                                                                                                                                                                      |                        |  |  |  |  |
|     |                                                                                                                                                                      |                        |  |  |  |  |
|     |                                                                                                                                                                      |                        |  |  |  |  |
| ••  | • • • • • • • • • • • • • • • • • • • •                                                                                                                              | total for<br>this page |  |  |  |  |