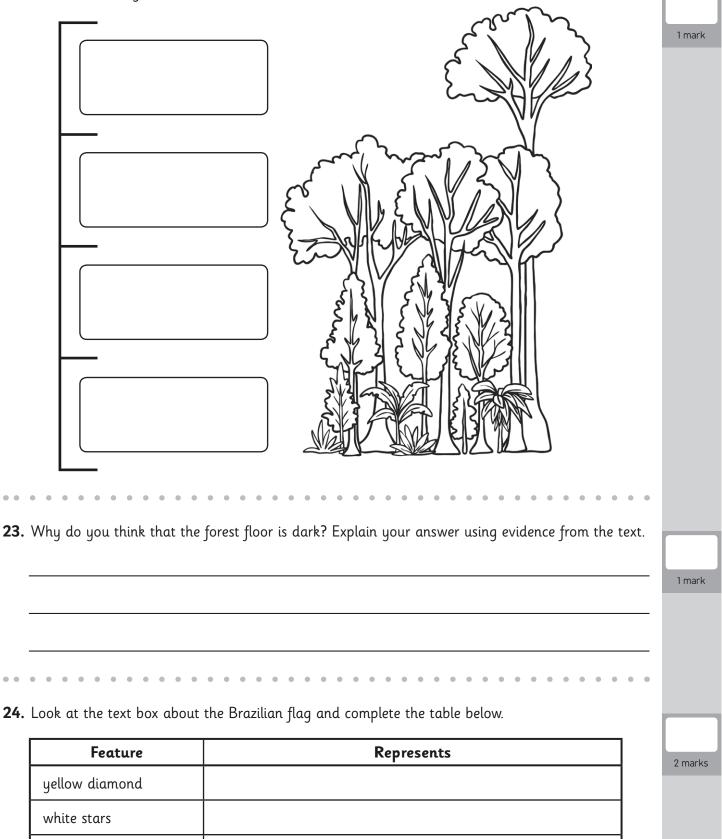

**22.** Fill in the missing labels.

total for this page

dark green background

| 25.         | How does the information about the Brazilian flag support the other information in the text?                             |                        |
|-------------|--------------------------------------------------------------------------------------------------------------------------|------------------------|
|             |                                                                                                                          | 1 mark                 |
|             |                                                                                                                          |                        |
|             |                                                                                                                          |                        |
| ••          | • • • • • • • • • • • • • • • • • • • •                                                                                  |                        |
| <b>26</b> . | 'Yellow <b>represents</b> the gold reserves the country holds.'                                                          |                        |
|             | In this sentence, the word <b>represents</b> is closest in meaning to                                                    | 1 mark                 |
|             | Tick <b>one</b>                                                                                                          | THATK                  |
|             | shows                                                                                                                    |                        |
|             | symbolises                                                                                                               |                        |
|             | for                                                                                                                      |                        |
| • •         |                                                                                                                          |                        |
| 27.         | Across the globe is a white banner that reads, 'Ordem E Progresso', which translates in English to 'Order and Progress'. |                        |
|             | Explain <b>two</b> things that the words <b>order</b> and <b>progress</b> suggest about the country of Brazil.           | 2 marks                |
|             |                                                                                                                          |                        |
|             |                                                                                                                          |                        |
|             |                                                                                                                          |                        |
|             |                                                                                                                          |                        |
|             |                                                                                                                          |                        |
|             |                                                                                                                          |                        |
|             |                                                                                                                          |                        |
|             |                                                                                                                          |                        |
|             |                                                                                                                          |                        |
|             | End of questions about ' <i>Brazil</i> '                                                                                 |                        |
| ••          |                                                                                                                          |                        |
|             | **END OF TEST**                                                                                                          |                        |
|             |                                                                                                                          | total for<br>this page |